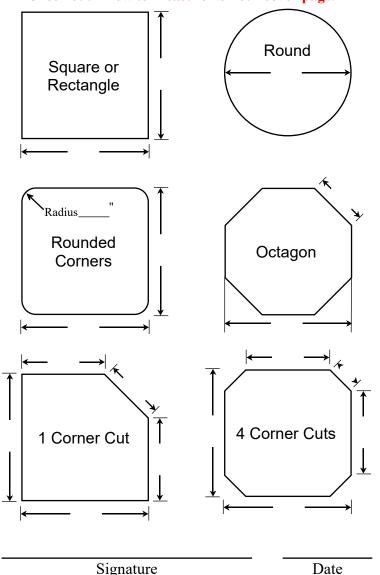

# Please select the shape of your spa:

- Indicate with a dotted line (----) where you want the cover to fold.
- Please measure and write your measurements accurately!

Each cover is custom made therefore, we will not be able to accept returns.