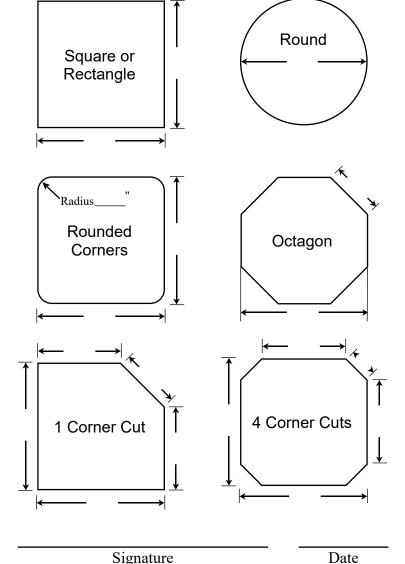

# **Custom Cover Specifications**

Spa Make & Model (if known)

**Corner Radius** 

**Spa Dimensions** Lip Height (skirt/flap length)

Please select the shape of your spa: • Indicate with a dotted line (----) where you want the cover to fold.